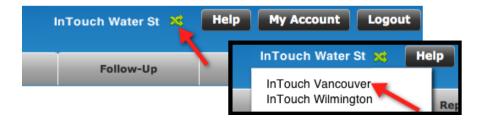

To log in with one username and password:

- Log in with your preferred username and password
- You will be logged into one of your clubs
- The name of the club is shown in the header banner
- Click the green "Switch" icon to view a list of clubs you are associated with
- Click the name of the club to which you wish to log in
- You are now logged in to the club whose name displayed in the blue header banner