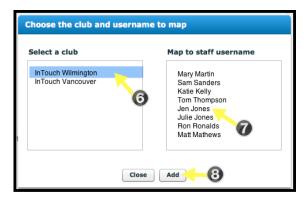

In the following pop-up window:

- 6. Select the club to which you wish to add this user
- A list of staff usernames that already exist at that club appears. Click the username that should be mapped to the staff user you are editing.
- 8. Click Add
- 9. Repeat steps 5-8 until all desired clubs are added
- 10. Click save on the staff window